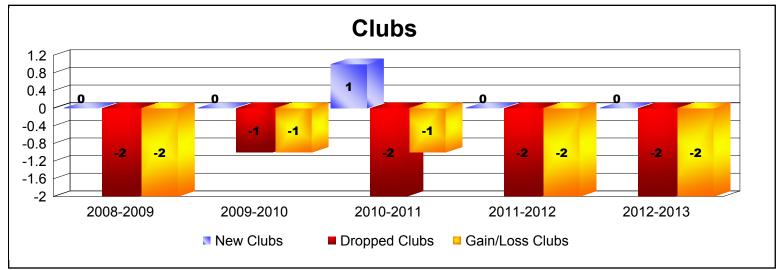

District 201C1 As of June 2013 Cumulative

| Year      | New<br>Clubs | Dropped<br>Clubs | Gain/<br>Loss<br>Clubs | New<br>Members | Charter<br>Members | Reinstate<br>Members | Transfer<br>Members | Total<br>Member<br>Added | Total<br>Members<br>Dropped | Gain/<br>Loss<br>Members |
|-----------|--------------|------------------|------------------------|----------------|--------------------|----------------------|---------------------|--------------------------|-----------------------------|--------------------------|
| 2008-2009 | 0            | -2               | -2                     | 105            | 0                  | 0                    | 9                   | 114                      | -126                        | -12                      |
| 2009-2010 | 0            | -1               | -1                     | 117            | 0                  | 2                    | 10                  | 129                      | -160                        | -31                      |
| 2010-2011 | 1            | -2               | -1                     | 108            | 22                 | 0                    | 16                  | 146                      | -181                        | -35                      |
| 2011-2012 | 0            | -2               | -2                     | 88             | 0                  | 1                    | 20                  | 109                      | -131                        | -22                      |
| 2012-2013 | 0            | -2               | -2                     | 140            | 1                  | 1                    | 13                  | 155                      | -140                        | 15                       |
| Average   | 0            | -2               | -2                     | 112            | 5                  | 1                    | 14                  | 131                      | -148                        | -17                      |