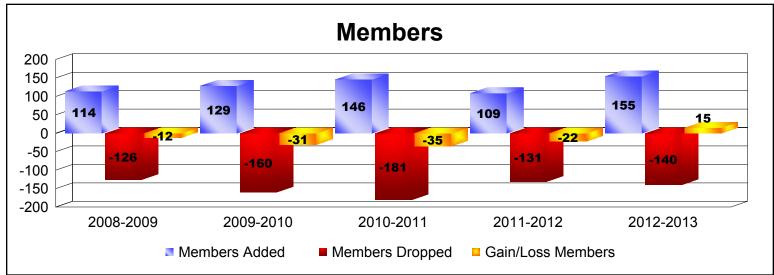

District 201C1 As of June 2013 Cumulative

| Year      | New<br>Clubs | Dropped<br>Clubs | Gain/<br>Loss<br>Clubs | New<br>Members | Charter<br>Members | Reinstate<br>Members | Transfer<br>Members | Total<br>Member<br>Added | Total<br>Members<br>Dropped | Gain/<br>Loss<br>Members |
|-----------|--------------|------------------|------------------------|----------------|--------------------|----------------------|---------------------|--------------------------|-----------------------------|--------------------------|
| 2008-2009 | 0            | -2               | -2                     | 105            | 0                  | 0                    | 9                   | 114                      | -126                        | -12                      |
| 2009-2010 | 0            | -1               | -1                     | 117            | 0                  | 2                    | 10                  | 129                      | -160                        | -31                      |
| 2010-2011 | 1            | -2               | -1                     | 108            | 22                 | 0                    | 16                  | 146                      | -181                        | -35                      |
| 2011-2012 | 0            | -2               | -2                     | 88             | 0                  | 1                    | 20                  | 109                      | -131                        | -22                      |
| 2012-2013 | 0            | -2               | -2                     | 140            | 1                  | 1                    | 13                  | 155                      | -140                        | 15                       |
| Average   | 0            | -2               | -2                     | 112            | 5                  | 1                    | 14                  | 131                      | -148                        | -17                      |